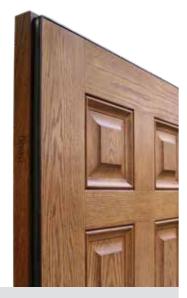

# **EMBARQ**® FIBERGLASS

The Embarq fiberglass entry door from ProVia sets the standard for exceptional energy efficiency. The innovative design includes engineered channels in the side rails and header, and a polyurethane core with significantly more insulating value than a typical fiberglass door. This 2 ½" thick robust entry door is not only highly durable – it's gorgeous as well, with the authentic look of rich, handsome wood.

**Door edge** is constructed with Cherry, Mahogany or Oak wood matching the selected series.

The 4¼" finger-jointed 4-ply hardwood strike stile provides a solid mounting surface for Emtek® hardware and superior structural integrity.