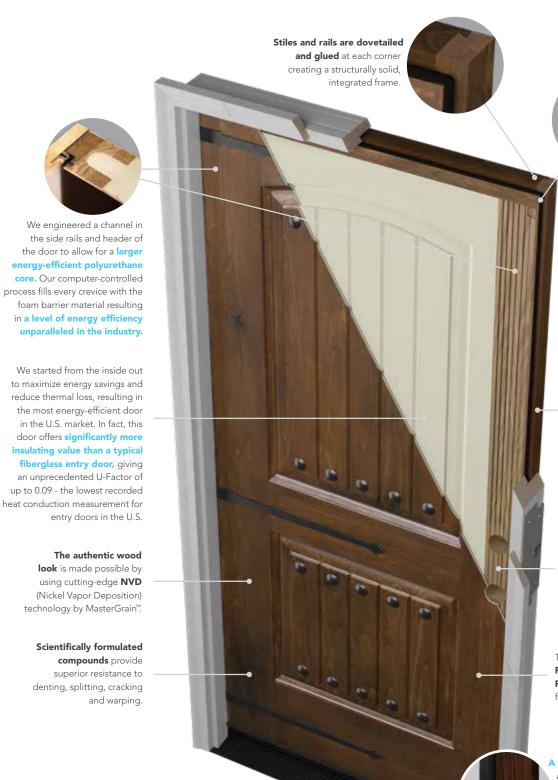

# **EMBARQ**® FIBERGLASS

The Embarq fiberglass entry door from ProVia sets the standard for exceptional energy efficiency. The innovative design includes engineered channels in the side rails and header, and a polyurethane core with significantly more insulating value than a typical fiberglass door. This 2 ½" thick robust entry door is not only highly durable – it's gorgeous as well, with the authentic look of rich, handsome wood.

To enhance efficiency and accommodate more insulation, we thickened the door and sidelites from the standard 1¾" to 2½" which is 43% thicker than standard exterior doors. We also engineered a dual-perimeter seal for the entry door to create a superior barrier against drafts and energy leaks.

**Door edge** is constructed with Cherry, Mahogany or Oak wood matching the selected series.

The 4¼" finger-jointed 4-ply hardwood strike stile provides a solid mounting surface for Emtek® hardware and superior structural integrity.

The revolutionary **DuraFuse™ Finishing System featuring P³ Fusion** yields unprecedented finish durability.

A custom-designed a sweep

accommodates the Embarq door's added thickness. This creates a new breed of thermal barrier to keep out unwanted elements and uncomfortable temperatures.