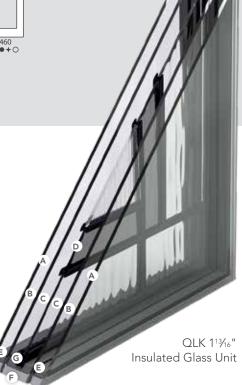

## **EMBARQ GLASS PACKAGES**

ComforTech™ **QLK** (Krypton Gas Filled)

ComforTech™ **QLA** (Argon Gas Filled)

R-Value reflects properties of the glass only. Embarq glass package center of glass calculations.

- A Low-E Glass Surface
- B Krypton Filled Air Space
- C Argon Filled Air Space
- Decorative Glass Core (optional)
- E Super Spacer®
- Barrier Sealant
- We re-engineered our ComforTech Warm Edge Glazing System to accommodate for the extra panes of glass in this highly efficient package.

To enhance efficiency and accommodate more insulation, we thickened the door and sidelites from the standard 1¾" to 2½" which is 43% thicker than standard exterior doors. We also engineered a dual-perimeter seal for the entry door to create a superior barrier against drafts and energy leaks.