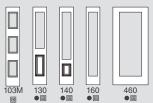

## **SIDELITES**

- Oak Grain
  ☐ Smooth Fiberglass
  △ Available in 30" Single or 60" French Doors

Entry System U-Factor: As low as .14 (Tested to NFRC specifications for a 6 panel door with wood frame).