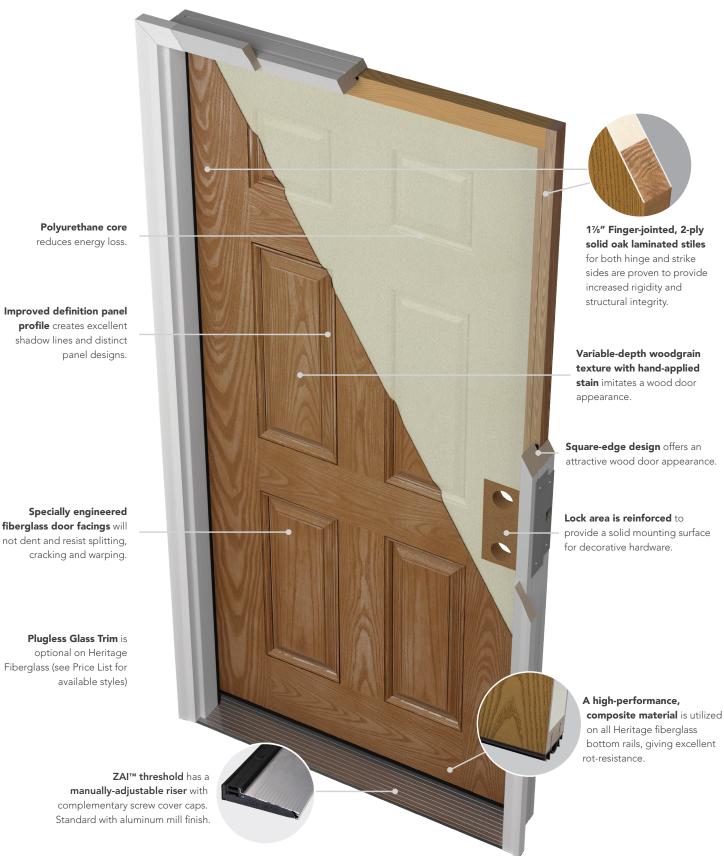

# **HERITAGE™** FIBERGLASS

Heritage Fiberglass doors feature enhanced woodgrain texture, improved definition embossing and a hardwood edge to prevent warping.