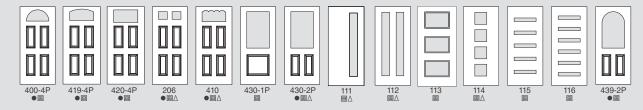

### **HERITAGE FIBERGLASS DOOR STYLES**

## **SIDELITES**

- Oak Grain
  ☐ Smooth Fiberglass
  △ Available in 30" Single or 60" French Doors

Entry System U-Factor: As low as .14 (Tested to NFRC specifications for a 6 panel door with wood frame).