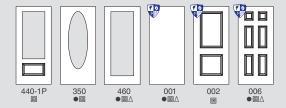

# **HERITAGE™** FIBERGLASS



Heritage Fiberglass doors feature enhanced woodgrain texture, improved definition embossing and a hardwood edge to prevent warping.

## **HERITAGE SKIN OPTIONS**







#### **CUSTOM HEIGHTS**

Need a little more or a little less height? We offer customized door and sidelite heights in 1/4" increments.



Most Heritage Fiberglass Entry Systems are ENERGY STAR® Certified.

#### 10-YEAR FINISH WARRANTY\*

See Entry Door catalog or website for paint and stain finishes

### **HERITAGE FIBERGLASS DOOR STYLES**





## **SIDELITES**



- Oak Grain
  ☐ Smooth Fiberglass
  △ Available in 30" Single or 60" French Doors



Entry System U-Factor: As low as .14 (Tested to NFRC specifications for a 6 panel door with wood frame).

Warranty time period may be limited in extreme applications. See warranty for details.