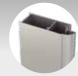

## STORM DOOR CONSTRUCTION

Extruded aluminum frame adds beauty to your door by virtue of the rounded cove molding along the glass edge of the extrusion.

You'll appreciate the finished look of our **color** natched aluminum installation screw covers.