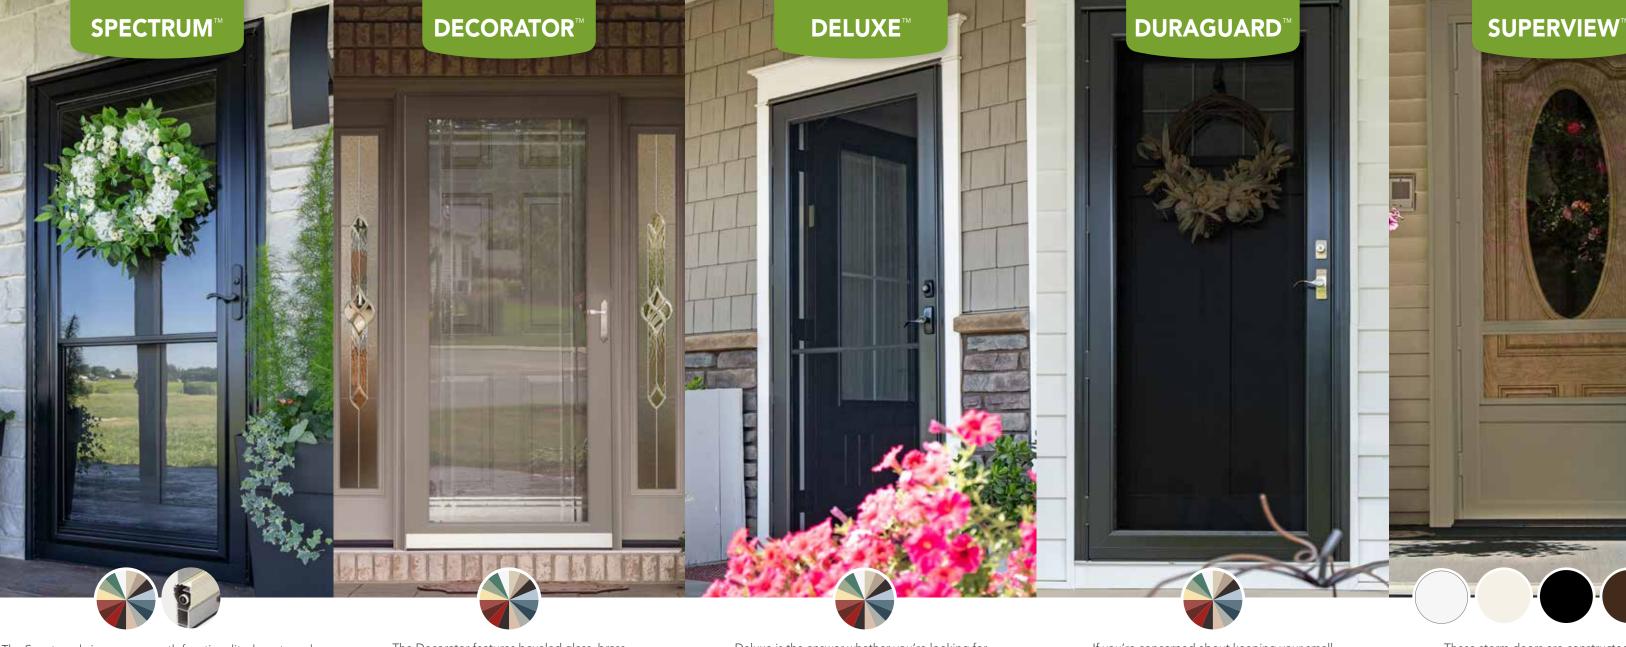

## WHY BUY A PROVIA **STORM DOOR?**

Custom sizing availability

Can be keyed to match entry door

Matched to painted entry door color

Optional double mortise hardware

Custom door configuration ability

The Spectrum brings you smooth functionality, beauty and durability, featuring top and bottom InVent™ retractable screens, allowing you more venting options than ever.

The Decorator features beveled glass, brass accents and Inspirations™ Art Glass to provide a stylish, fresh look which will accent your entry beautifully.

Deluxe is the answer whether you're looking for additional light, ventilation or protection from the elements.

If you're concerned about keeping your small children and pets safely inside, select one of our doors with heavy-duty stainless steel screening.

These storm doors are constructed for style and value in one complete package.