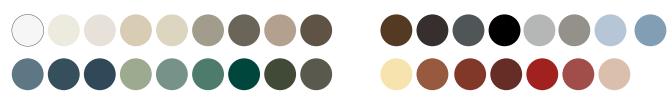

Bright Brass

Satin Brass

Antique Brass

Aged Bronze

White

Customize your storm door with one of our standard or trending colors.