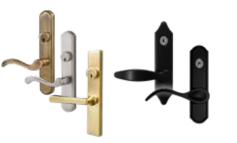

## HARDWARE & **ACCESSORIES**

Handles and hardware in brass, nickel, bronze, black or white provide a handsome accent to a sturdy storm door. Choose from traditional or contemporary styles to suit your taste.